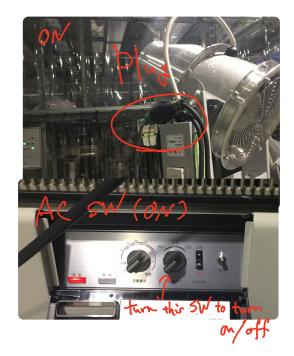

· FFV for the preparation area of pR area · Nomiael: On, (ARM Lock: off. · Unplug the power supply to turn it off Yarm

Air Compressor behind the PR3 chamber. · Nomial : on, CARM Lock : off. V Procédure to turn off: Close three values, SW/ off, SW2 to turn on : opposite Way