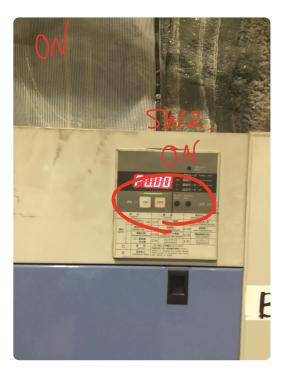

Air Conditionor around Center Area.

v MC area,

Nominal: AC, Circulator on (AKM Lock : AC, Circulator OFL

Nominal : On CARM Lock: On