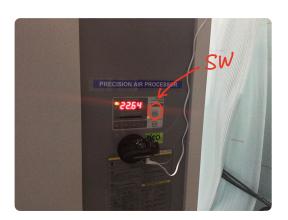

PSL backyard, Air Conditionor

- · horminal · Both On
- CARM Lock ~ ACI on, ACZ off · Shutter of ACI 1/4 Open

SW is at the eutrance of the PSL

- Nominal : on
- · (ARM Lock : Aff

PSL FFU Nominal : On, CARM LOCK : off. . Turn on/off by the circuit breaker on the pillar of the clean booth at the front of PSL room.