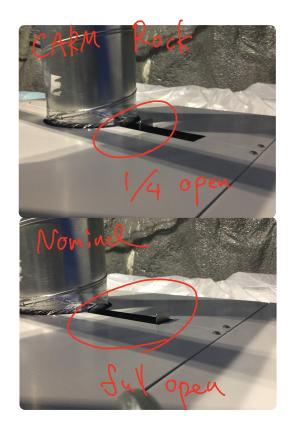

PSL backyard, Air Conditionor

- · horminal · Both On
- CARM Lock ~ ACI on, ACZ off · Shutter of ACI 1/4 Open

SW is at the eutrance of the PSL

- Nominal : on
- · (ARM Lock : Aff

PSL FFU Nominal : On, CARM LOCK : off. . Turn on/off by the circuit breaker on the pillar of the clean booth at the front of PSL room.