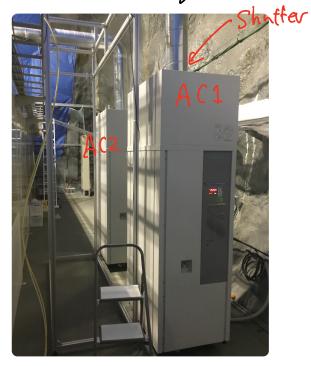

PSL backyard, Air Conditionor

- · horminal · Both On
- CARM Lock ~ ACI on, ACZ off · Shutter of ACI 1/4 Open

SW is at the eutrance of the PSL

- Nominal : on
- · (ARM Lock : Aff

PSL FFU Nominal : On, CARM LOCK : off. . Turn on/off by the circuit breaker on the pillar of the clean booth at the front of PSL room.