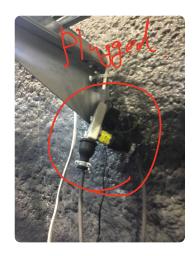

· FFV for the preparation area of pR area · Nomiael: On, (ARM Lock: off. · Unplug the power supply to turn it off Yarm

Air Compressor behind the PR3 chamber. · Nomial : on, CARM Lock : off. V Procédure to turn off: Close three values, SW/ off, SW2 to turn on : opposite Way