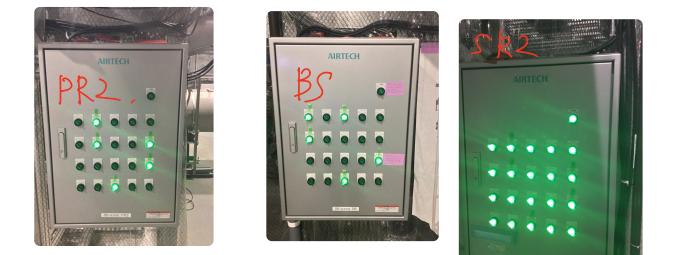

· FFV for the preparation area of pR area · Nomiael: On, (ARM Lock: off. · Unplug the power supply to turn it off Yarm

Air Compressor behind the PR3 chamber. · Nomial : on, CARM Lock : off. V Procédure to turn off: Close three values, SW/ off, SW2 to turn on : opposite Way

Air Conditionor around Center Area.

v MC area,

Nominal: AC, Circulator on (AKM Lock : AC, Circulator OFL

Nominal : On CARM Lock: On