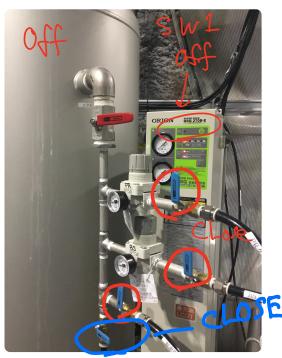

· FFV for the preparation area of pR area · Nomiael: On, (ARM Lock: off. · Unplug the power supply to turn it off Yarm

Air Compressor behind the PR3 chamber. · Nomial : on, CARM Lock : off. V Procédure to turn off: Close three values, SW/ off, SW2 to turn on : opposite Way