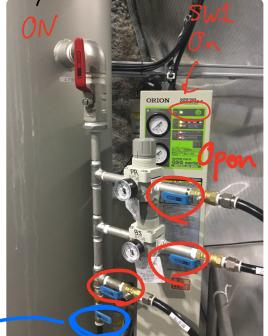

· FFV for the preparation area of pR area · Nomiael: On, (ARM Lock: off. · Unplug the power supply to turn it off Yarm

Air Compressor behind the PR3 chamber. · Nomial : on, CARM Lock : off. V Procédure to turn off: Close three values, SW/ off, SW2 to turn on : opposite Way