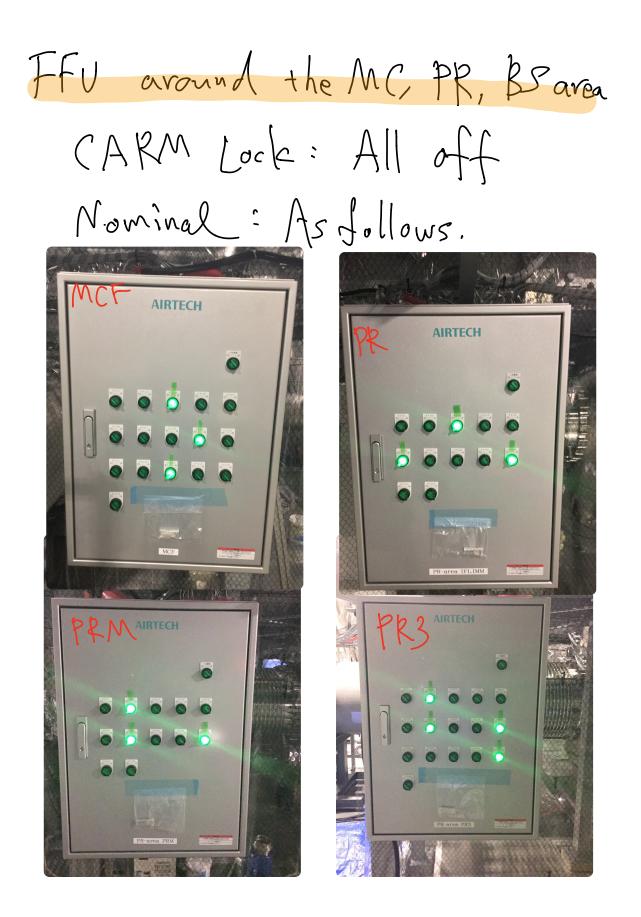

· FFV for the preparation area of pR area · Nomiael: On, (ARM Lock: off. · Unplug the power supply to turn it off Yarm

Air Compressor behind the PR3 chamber. · Nomial : on, CARM Lock : off. V Procédure to turn off: Close three values, SW/ off, SW2 to turn on : opposite Way

Air Conditionor around Center Area.

v MC area,

Nominal: AC, Circulator on (AKM Lock : AC, Circulator OFL

Nominal : On CARM Lock: On