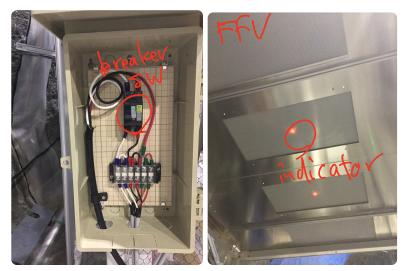

PSL backyard, Air Conditionor

- · horminal · Both On
- CARM Lock ~ ACI on, ACZ off · Shutter of ACI 1/4 Open

SW is at the eutrance of the PSL

- Nominal : on
- · (ARM Lock : Aff

PSL FFU Nominal : On, CARM LOCK : off. . Turn on/off by the circuit breaker on the pillar of the clean booth at the front of PSL room.