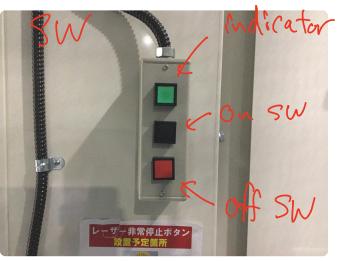

PSL backyard, Air Conditionor

- · horminal · Both On
- CARM Lock ~ ACI on, ACZ off · Shutter of ACI 1/4 Open

SW is at the eutrance of the PSL

- Nominal : on
- · (ARM Lock : Aff

PSL FFU Nominal : On, CARM LOCK : off. . Turn on/off by the circuit breaker on the pillar of the clean booth at the front of PSL room.