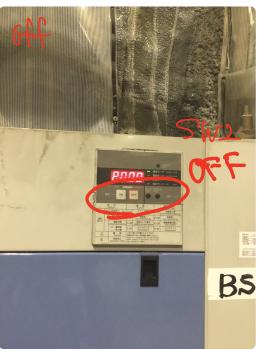

Air Conditionor around Center Area.

v MC area,

Nominal: AC, Circulator on (AKM Lock : AC, Circulator OFL

Nominal : On CARM Lock: On